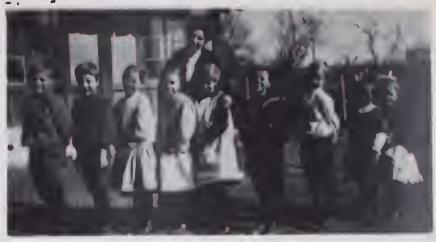

Pyeng Yang Foreign School--1914, Miss Trissell was teacher. Picture # 1, left to right- Dorothy Grierson, Lilian Ross, Ella Sharrocks, Mary Swallen, Albert Ross, Marian Sharrocks, Esther Swallen, Dorothy Munt, Bruce Munt, Picture # 2- Bruce Munt, Jamie Sharpe, Lois Blair, Marjory Frierson, Katherine Blair, Walter Smith, Jamie Moffett, Anna Smith, Charlotte Morris, Teacher was Miss Trissell